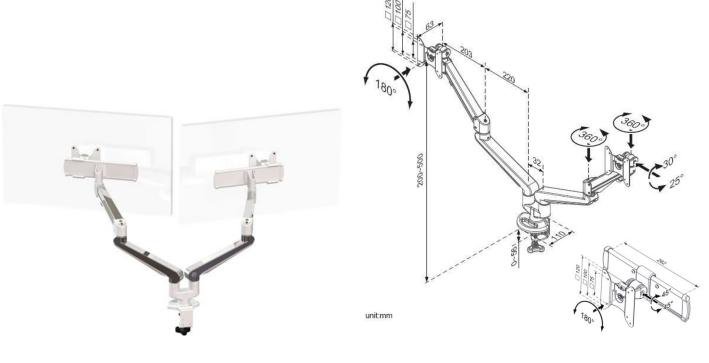

## **Product Specification**

| Product code            | CMS2639C-ED - WHITE POLISHED                        |
|-------------------------|-----------------------------------------------------|
| *Weight capacity        | From 3 – 8kg per arm                                |
| **Maximum Screen Size   | 42″                                                 |
| Height adjustment range | 200mm – 500mm from desktop                          |
| Max forward extension   | 486mm                                               |
| Width adjuster          | 262mm                                               |
| VESA                    | 75mm & 100mm VESA compliant                         |
| Movement                | Height adjustment, tilt, swivel, rotation and reach |

\*Capacity may be reduced if monitor size is greater than 26" or depth is greater than 5.5cm \*\*Subject to weight being within range & VESA 75 x 75mm or 100 x 100mm, please refer to our measurements / line drawings and check with screen manufacturers measurements including bezel

## Additional Information

Clamp for 16mm to 55mm desktops

Integral cable management

2 screen gas assisted height adjustment

Lockable quick release VESA function

180° anti rotation feature

Over 90% of the aluminium alloy content is recycled